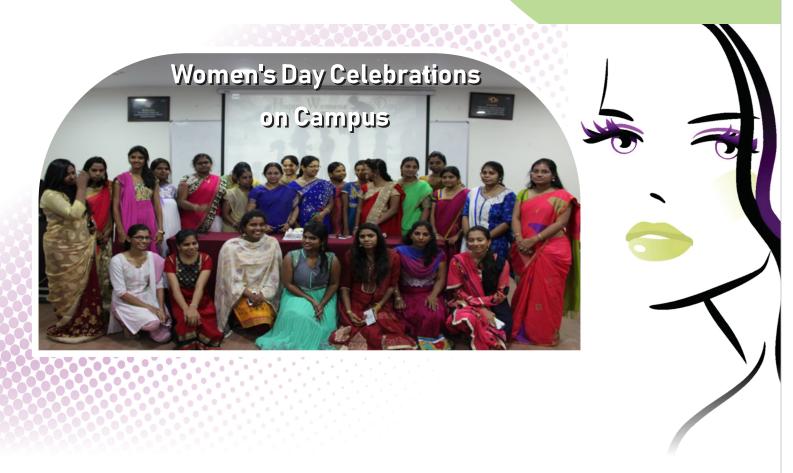

| S. No. | Date       | Event                                                                       |
|--------|------------|-----------------------------------------------------------------------------|
| 11     | 08.03.2017 | Campus Placement Drive of Genpact for all specialisations held              |
| 12     | 08.03.2017 | II Year I Mid Exam of III Trimester Commence                                |
| 13     | 09.03.2017 | Campus Placements with S & P Capital IQ for Finance or M.Com with           |
|        |            | CTC of Rs 3.5 lacs+incentives held                                          |
| 14     | 09.03.2017 | Women's Day Celebrations organised on the campus in grand way               |
|        |            | with speeches, competitive events, games and distribution of                |
|        |            | momentos & prizes to lady students                                          |
| 15     | 10.03.2017 | Prof G. Sreenivas Reddy & Dr Raghu N Prabhakar presented paper on           |
|        |            | "Dalits in Urban Spaces" to 2- Day National Seminar on Urbanization         |
|        |            | in India-issues and Challenges, Department of PA $\&$ HRM, KU, Warangal     |
| 16     | 10.03.2017 | Campus Placement Drive of Aparana Constructions for Marketing               |
|        |            | Majors & Minors with CTC 2.00 lacs +Incentives held                         |
| 17     | 11.03.2017 | Prof G. Sreenivas Reddy, Dean Presides over the III Business session        |
|        |            | of the Two-Day National Seminar on Urbanisation in India: Issues &          |
|        |            | Trends, Kakatiya University, Warangal                                       |
| 18     | 14.03.2017 | I Mid Exam of II year I Trimester conclude                                  |
| 19     | 15.03.2017 | Off-Campus Placement with Hackett Group for HR, Finance and                 |
|        |            | Marketing specialsations with CTC Rs 4.5 lacs                               |
| 20     | 16.03.2017 | Manozand Rupasree are elected class representatives for Tyear III Trimester |
| 21     | 17.03.2017 | Aparna Constructions Final Round held for shortlisted students at           |
|        |            | their office Astral Heights,Road No.1, Banjara Hills                        |
| 22     | 17.03.2017 | Campus Placement Drive of Karvy for HR specialisation held                  |
| 23     | 18.03.2017 | B-Schools Beyond IIMS Survey 2017 of Higher Education ranking announced     |
|        |            | Aurora's Business School is ranked                                          |
|        |            | 1. No. 10 in Top B-Schools in South India                                   |
|        |            | 2. No. 40 among Top 100 B-Schools in India                                  |
| 24     | 18.03.2017 | Business Standard rated Aurora's Business School as                         |
|        |            | 1.No. 1 in Industry Interface in Telangana                                  |
|        |            | 2. One among Top 5 B- Schools in Telangana & Andhra Pradesh                 |
|        |            | 3. One among Top 30 B- Schools in India                                     |
| 25     | 18.03.2017 | All the faculty & the staff of B' School go to Pragathi Resorts for a day   |
|        |            | off. The trip is paid by the B' School                                      |